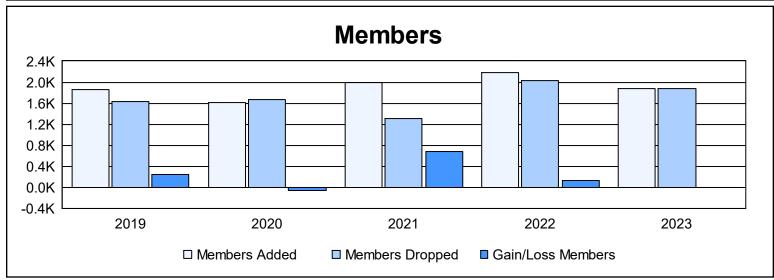

| Year      | New<br>Clubs | Dropped<br>Clubs | Gain/<br>Loss<br>Clubs | New<br>Members | Charter<br>Members | Reinstate<br>Members | Transfer<br>Members | Total<br>Member<br>Added | Total<br>Members<br>Dropped | Gain/<br>Loss<br>Members |
|-----------|--------------|------------------|------------------------|----------------|--------------------|----------------------|---------------------|--------------------------|-----------------------------|--------------------------|
| 2018-2019 | 17           | 5                | 12                     | 1,162          | 558                | 43                   | 99                  | 1,862                    | 1,621                       | 241                      |
| 2019-2020 | 12           | 11               | 1                      | 1,154          | 353                | 64                   | 42                  | 1,613                    | 1,665                       | -52                      |
| 2020-2021 | 24           | 6                | 18                     | 1,279          | 615                | 46                   | 54                  | 1,994                    | 1,305                       | 689                      |
| 2021-2022 | 34           | 12               | 22                     | 1,113          | 933                | 90                   | 36                  | 2,172                    | 2,037                       | 135                      |
| 2022-2023 | 13           | 16               | -3                     | 1,315          | 420                | 92                   | 51                  | 1,878                    | 1,885                       | -7                       |
| Average   | 20           | 10               | 10                     | 1,205          | 576                | 67                   | 56                  | 1,904                    | 1,703                       | 201                      |